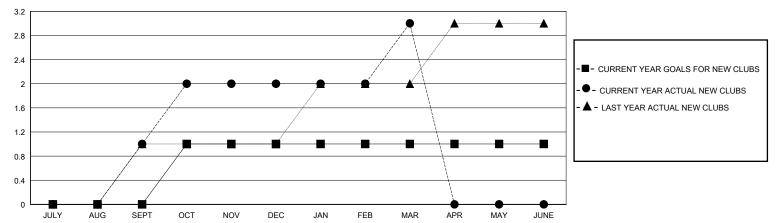

| RESULTS FOR 2023-2024 |                        |                         |                                                    |
| QUARTER               | NEW CLUB GOAL | NEW CLUBS | DROPPED CLUBS  | QUARTER MEMI          | BER GROWTH NET<br>GOAL | MEMBER GROWTH<br>ACTUAL | DROPPED<br>MEMBERS ACTUAL<br>(including transfers) |
| JULY/AUG/SEPT         | 0             | 1         | 0              | JULY/AUG/SEPT         | 0                      | 26                      | 1                                                  |
| OCT/NOV/DEC           | 1             | 1         | 0              | OCT/NOV/DEC           | 20                     | 21                      | 9                                                  |

JAN/FEB/MAR

APR/MAY/JUNE

## GOALS AND ACTUAL NEW CLUBS CUMULATIVE



## GOALS AND ACTUAL MEMBERS CUMULATIVE



| - <b>II</b> - ME | MBER | GROWTH | NET | GOAL |
|------------------|------|--------|-----|------|
|------------------|------|--------|-----|------|

- MEMBER GROWTH ACTUAL

▲ - LAST YEAR MEMBERSHIP ACTUAL

| DROPPED CLUBS: | 0         | 6 CLUBS OF 33 ADDED 1 OR MORE | GENDER DISTRIBUTION                |              |
|----------------|-----------|-------------------------------|------------------------------------|--------------|
|                |           | NEW MEMBERS                   | MALE                               | 185 (29.65%) |
|                |           |                               | FEMALE                             | 439 (70.35%) |
| DROPPED MEMBER | <u>RS</u> |                               |