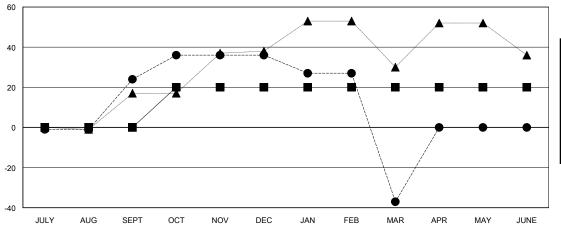

## GOALS AND ACTUAL MEMBERS CUMULATIVE

| - <b>II</b> - ME | MBER | GROWTH | NET | GOAL |
|------------------|------|--------|-----|------|
|------------------|------|--------|-----|------|

- MEMBER GROWTH ACTUAL

▲ - LAST YEAR MEMBERSHIP ACTUAL

| DROPPED CLUBS: | 0         | 6 CLUBS OF 33 ADDED 1 OR MORE | GENDER DISTRIBUTION                |              |
|----------------|-----------|-------------------------------|------------------------------------|--------------|
|                |           | NEW MEMBERS                   | MALE                               | 185 (29.65%) |
|                |           |                               | FEMALE                             | 439 (70.35%) |
| DROPPED MEMBER | <u>RS</u> |                               |                                    |              |
| DECEASED       | 0         | CLICK HERE FOR CUMULATIVE     | TOTAL FAMILY UNIT MEMBERS          |              |
| CLUB CANCELLED | 0         | MEMBERSHIP DATA               | FAMILY MEMBERS PAYING HALF<br>DUES |              |
| OTHER          | 126       |                               |                                    |              |
| TOTAL          | 126       |                               |                                    |              |